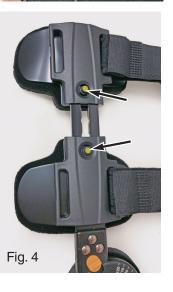

## **APPLICATION**

- Unlock straps on 1. brace.
- 2. Spread hinges apart and lay brace out flat. (Fig. 1)
- З. Positioning knee centered between the hinges on brace, adjust strap lengths as needed for proper circumference. (Fig. 2)
- Remove gator lock 4. at ends of straps and trim. Reapply gator lock. (Fig. 3)
- 5. Push hinge arm adjustment buttons and slide hinge arms as needed for proper leg length. (Fig. 4)
- 6. Position hinge bars medially and laterally, centering the axis of the hinge with the knee center.
- Wrap straps above 7. and below knee and secure.
- 8. Wrap and secure 2 remaining straps.