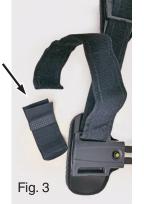

## **APPLICATION**

- Unlock straps on 1. brace.
- 2. Spread hinges apart and lay brace out flat. (Fig. 1)
- З. Positioning knee centered between the hinges on brace, adjust strap lengths as needed for proper circumference. (Fig. 2)
- Remove gator lock 4. at ends of straps and trim. Reapply gator lock. (Fig. 3)
- 5. Push hinge arm adjustment buttons and slide hinge arms as needed for proper leg length. (Fig. 4)
- 6. Position hinge bars medially and laterally, centering the axis of the hinge with the knee center.
- Wrap straps above 7. and below knee and secure.
- 8. Wrap and secure 2 remaining straps.