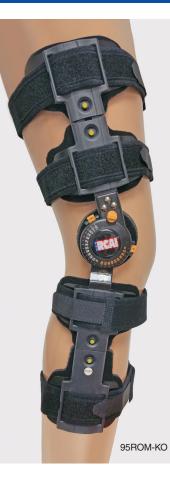

## Universal ROM Knee 95 ком-ко

INCORPORATED

The new Universal ROM Knee Brace by RCAI is indicated for controlled range of motion following ACL, PCL, MCL, LCL injuries, meniscal repairs, patella tendon repairs, condylar fractures, sprains, strains, instability of the knee and total knee replacement. The Universal ROM Knee Brace features easy to use push buttons to lengthen hinge arms, and push tabs to set flexion/extension settings and static lock. Foam padding assures patient comfort and discourages migration on the limb. One size fits all and reduces inventory needs.