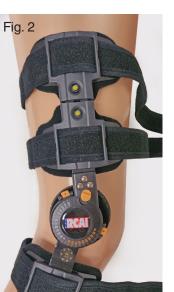

## **APPLICATION**

- Unlock straps on 1. brace.
- 2. Spread hinges apart and lay brace out flat. (Fig. 1)
- З. Positioning knee centered between the hinges on brace, adjust strap lengths as needed for proper circumference. (Fig. 2)
- Remove gator lock 4. at ends of straps and trim. Reapply gator lock. (Fig. 3)
- 5. Push hinge arm adjustment buttons and slide hinge arms as needed for proper leg length. (Fig. 4)
- 6. Position hinge bars medially and laterally, centering the axis of the hinge with the knee center.
- Wrap straps above 7. and below knee and secure.
- 8. Wrap and secure 2 remaining straps.