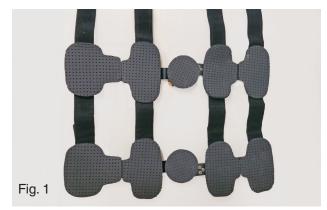

## **APPLICATION**

- Unlock straps on 1. brace.
- 2. Spread hinges apart and lay brace out flat. (Fig. 1)
- З. Positioning knee centered between the hinges on brace, adjust strap lengths as needed for proper circumference. (Fig. 2)
- Remove gator lock 4. at ends of straps and trim. Reapply gator lock. (Fig. 3)
- 5. Push hinge arm adjustment buttons and slide hinge arms as needed for proper leg length. (Fig. 4)
- 6. Position hinge bars medially and laterally, centering the axis of the hinge with the knee center.
- Wrap straps above 7. and below knee and secure.
- 8. Wrap and secure 2 remaining straps.