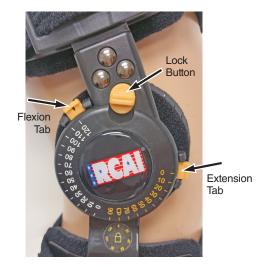

## Setting the hinge

- Push in flexion and extension tabs at the 1. sides of the hing and slide to desired degree on angles.
- 2. Lock range of motion setting by sliding down the lock button at the top of the hinge.