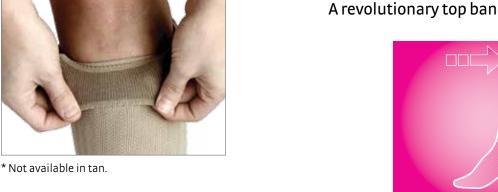

### mediGrip® is a completely seamless and integrated silicone top band for a calf-high stocking.

No sewing seams - completely seamless

mediGrip®

- Silicone thread is knit into the inside of the top band
- All the grip of a silicone top band without the irritations
- mediGrip<sup>®</sup> is skin-side only no clinging clothing
- No compromise on efficacy maintains gradient compression profile

Standard feature on every pair of mediven® for work in vitality