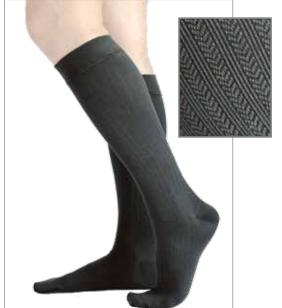

#### Features:

- Herringbone-ribbed design for a classic look at work or after work
- Luxury and style without sacrificing the medical accuracy you expect from medi
- Clima Fresh system inhibits bacteria growth and unpleasant odors
- Clima Comfort system combined with lanolin keeps you naturally dry and refreshed
- Available in all three compression classes: 15-20, 20-30, and 30-40 mmHg
- Available in standard and petite lengths

#### Available **Options**

Closed Toe

Standard Length Petite Length

Chocolate Charcoal Ebony

|       | Leg Circumference                                                                 |       | 1                                             | Ш                                                                            | 111                    | IV                      | V                     | VI                       | VII                      |
|-------|-----------------------------------------------------------------------------------|-------|-----------------------------------------------|------------------------------------------------------------------------------|------------------------|-------------------------|-----------------------|--------------------------|--------------------------|
| CHART |                                                                                   | Calf  | 11"–14"<br>28–35.5cm                          | 11 <sup>3</sup> / <sub>4</sub> "–15 <sup>1</sup> / <sub>4</sub> "<br>30–39cm | 12¾″–16½″<br>32.5–42cm | 13¾"–17¾"<br>35–45cm    | 14½"–19"<br>37–48.5cm | 15½"–20¼"<br>39.5–51.5cm | 16¼"-21½"<br>41.5-54.5cm |
| SIZE  | )                                                                                 | Ankle | 7"-7 <sup>3</sup> / <sub>4</sub> "<br>18-20cm | 8"-8¾"<br>20.5-22.5cm                                                        | 9"–9¾"<br>23–25cm      | 10"–10¾"<br>25.5–27.5cm | 11"-11¾"<br>28-30cm   | 12"–13"<br>30.5–33cm     | 13¼"–14¼"<br>33.5–36cm   |
|       | <b>Leg Length Standard:</b> 15"–19" (38–47.5cm) <b>Petite</b> : 12"–15" (31–38cm) |       |                                               |                                                                              |                        |                         |                       |                          |                          |