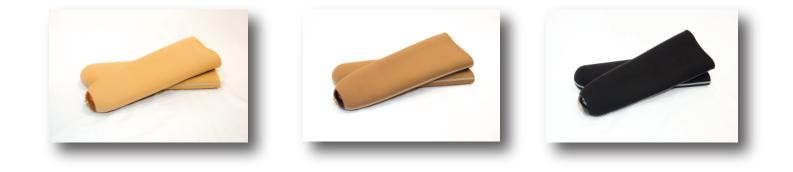

| Thermoplastic Gel    | Туре          | Color | Thickness | Size      |
|----------------------|---------------|-------|-----------|-----------|
| Highly responsive    | Locking Liner | Black | 6mm/3mm   | 16cm 24cm |
| Motion control       | Cushion Liner | Tan   | 9mm/3mm   | 18cm 28cm |
| Designed for comfort |               | Beige | 6mm/6mm   | 20cm 34cm |