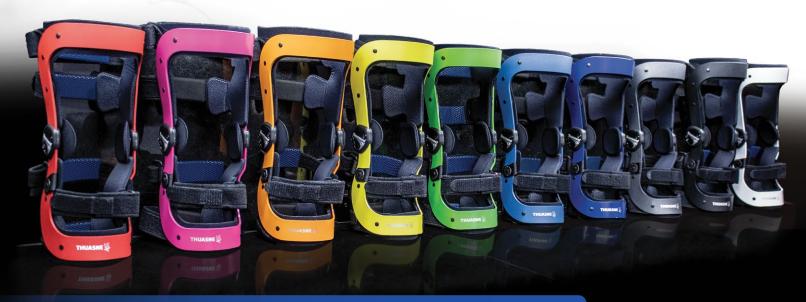

## Rebel Series

An eye-catching update to the proven Rebel knee braces you already know & trust.

New color options with improved durability

Exclusive
- TOWNSEND TM5+
Hinge Technology

Synergistic Suspension Strap

## New powdercoat colors and refined finishes with improved durability.

Beginning **August 1st 2019** all existing standard powdercoat color options will be replaced with our new updated color palette. If you have questions, please contact your local sales representative.