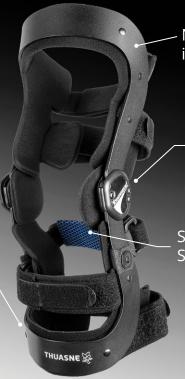

## Same great features:

Rigid aircraft aluminum frame available in:

- OTS sizes S-XXL (Rebel Pro Available in XXXL)
- Custom-fitted from 3 leg measurements
- Custom to cast or scan

Anti-rotation tibia bolster

New color options with improved durability

Exclusive
- TOWNSEND TM5+
Hinge Technology

Synergistic Suspension Strap