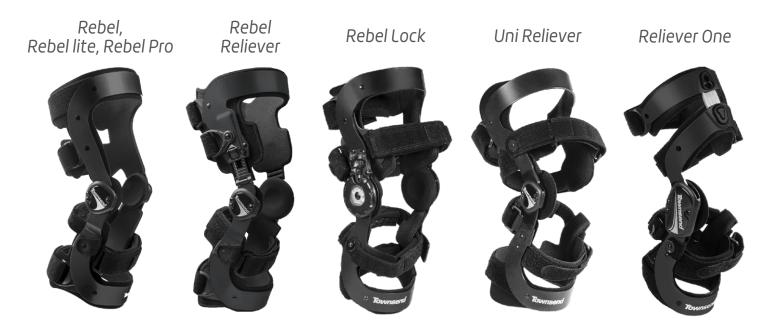

## Rebel Series

An eye-catching update to the proven Rebel knee braces you already know & trust.

## New color options available on:

3-measurements ordering option at no addtional cost!