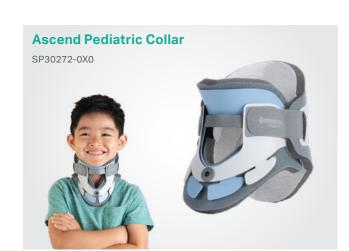

## **ASCEND CERVICAL COLLARS**

Ascend collars come in four adult sizes and five pediatric sizes to accommodate a wide range of patients and anatomical differences.

#### Features of our Ascend cervical collars include:

Mix and match front and back panels separately to accommodate unique anatomies

Specially shaped peripheral support tabs provide increased surface contact area with reduced flexing zone for enhanced comfort

Antimicrobial cottonhemp blend liners to help prevent skin irritation

Ultra-breathable foam padding to reduce perspiration

An extra set of pads to allow for continuity of care during pad cleaning

| Size   | PD1         | PD2         | PD3       | PD4       | PD5       |
|--------|-------------|-------------|-----------|-----------|-----------|
| Age    | 1–18 Months | 9-24 Months | 1–3 Years | 2-5 Years | 3–6 Years |
| Weight | 5–13 kg     | 10-15 kg    | 11–16 kg  | 12–19 kg  | 12–25 kg  |
|        | 11–29 lbs   | 22-33 lbs   | 24–36 lbs | 26–42 lbs | 27–54 lbs |
| Length | 53–84 cm    | 74-94 cm    | 84–102 cm | 89–114 cm | 94–122 cm |
|        | 21–33 in    | 29-37 in    | 33–40 in  | 35–45 in  | 37–48 in  |