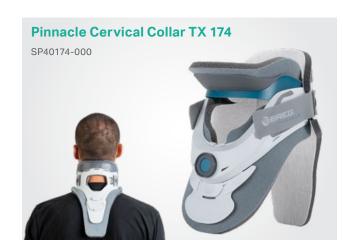

### PINNACLE CERVICAL COLLARS

Breg's new Pinnacle cervical collars have universal sizing for easy inventory management, plus patient-centric features to improve compliance.

#### Features of our Pinnacle cervical collars include:

Flexible material zones that minimize pressure points

positions for virtually

Antimicrobial cottonhemp blend liners to help prevent skin irritation

Ultra-breathable foam padding to reduce perspiration

An easy-to-adjust chin height dial and twelve adjustment An extra set of pads to allow for continuity of unlimited fitting options care during pad cleaning The Pinnacle family includes three types of collars, so providers can choose the best product for their patients.

# **PINNACLE**

| Part Numbers                             |             |  |  |  |  |
|------------------------------------------|-------------|--|--|--|--|
| Collars                                  |             |  |  |  |  |
| Pinnacle Cervical Collar 172             | SP40172-000 |  |  |  |  |
| Pinnacle Cervical Collar TX 174          | SP40174-000 |  |  |  |  |
| Pinnacle Cervical Collar MP 180          | SP40180-000 |  |  |  |  |
| Pad Kits                                 |             |  |  |  |  |
| Pad Kit, Pinnacle Cervical Collar 172    | SP40272-000 |  |  |  |  |
| Pad Kit, Pinnacle Cervical Collar TX 174 | SP40274-000 |  |  |  |  |
| Pad Kit, Pinnacle Cervical Collar MP 180 | SP40280-000 |  |  |  |  |