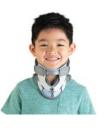

## **ASCEND CERVICAL COLLARS**

Ascend collars come in four adult sizes and five pediatric sizes to accommodate a wide range of patients and anatomical differences.

Antimicrobial cottonhemp blend liners to help prevent skin irritation

Ultra-breathable foam padding to reduce perspiration

An extra set of pads to allow for continuity of care during pad cleaning

| Size   | PD1         | PD2         | PD3       | PD4       | PD5       |
|--------|-------------|-------------|-----------|-----------|-----------|
| Age    | 1–18 Months | 9-24 Months | 1–3 Years | 2-5 Years | 3–6 Years |
| Weight | 5–13 kg     | 10-15 kg    | 11–16 kg  | 12–19 kg  | 12–25 kg  |
|        | 11–29 lbs   | 22-33 lbs   | 24–36 lbs | 26–42 lbs | 27–54 lbs |
| Length | 53–84 cm    | 74-94 cm    | 84–102 cm | 89–114 cm | 94–122 cm |
|        | 21–33 in    | 29-37 in    | 33–40 in  | 35–45 in  | 37–48 in  |