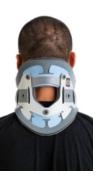

### PINNACLE CERVICAL COLLARS

Breg's new Pinnacle cervical collars have universal sizing for easy inventory management, plus patient-centric features to improve compliance.

#### Features of our Pinnacle cervical collars include:

Flexible material zones that minimize pressure points

positions for virtually

Antimicrobial cottonhemp blend liners to help prevent skin irritation

Ultra-breathable foam padding to reduce perspiration

An easy-to-adjust chin height dial and twelve adjustment An extra set of pads to allow for continuity of unlimited fitting options care during pad cleaning The Pinnacle family includes three types of collars, so providers can choose the best product for their patients.