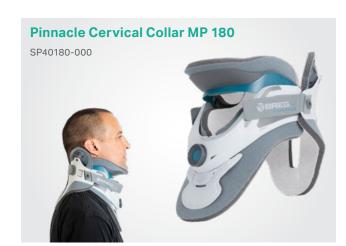

### PINNACLE CERVICAL COLLARS

Breg's new Pinnacle cervical collars have universal sizing for easy inventory management, plus patient-centric features to improve compliance.

#### Features of our Pinnacle cervical collars include:

Flexible material zones that minimize pressure points

positions for virtually

Antimicrobial cottonhemp blend liners to help prevent skin irritation

Anterior and posterior thoracic extensions provide additional support and control

- + Anterior thoracic extension
- Hulti-Post back panel with pivoting occipital support plates that contour to the patient's head
- Support plate positions can be adjusted to avoid discomfort on the occipital protuberance and nerves

# **PINNACLE**

| Part Numbers                             |             |  |  |  |  |
|------------------------------------------|-------------|--|--|--|--|
| Collars                                  |             |  |  |  |  |
| Pinnacle Cervical Collar 172             | SP40172-000 |  |  |  |  |
| Pinnacle Cervical Collar TX 174          | SP40174-000 |  |  |  |  |
| Pinnacle Cervical Collar MP 180          | SP40180-000 |  |  |  |  |
| Pad Kits                                 |             |  |  |  |  |
| Pad Kit, Pinnacle Cervical Collar 172    | SP40272-000 |  |  |  |  |
| Pad Kit, Pinnacle Cervical Collar TX 174 | SP40274-000 |  |  |  |  |
| Pad Kit, Pinnacle Cervical Collar MP 180 | SP40280-000 |  |  |  |  |