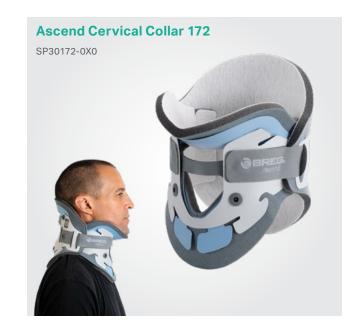

## **ASCEND CERVICAL COLLARS**

Ascend collars come in four adult sizes and five pediatric sizes to accommodate a wide range of patients and anatomical differences.

#### Features of our Ascend cervical collars include:

Mix and match front and back panels separately to accommodate unique anatomies

Specially shaped peripheral support tabs provide increased surface contact area with reduced flexing zone for enhanced comfort

Antimicrobial cottonhemp blend liners to help prevent skin irritation

Ultra-breathable foam padding to reduce perspiration

An extra set of pads to allow for continuity of care during pad cleaning

| Size   | PD1         | PD2         | PD3       | PD4       | PD5       |
|--------|-------------|-------------|-----------|-----------|-----------|
| Age    | 1–18 Months | 9-24 Months | 1–3 Years | 2-5 Years | 3–6 Years |
| Weight | 5–13 kg     | 10-15 kg    | 11–16 kg  | 12–19 kg  | 12–25 kg  |
|        | 11–29 lbs   | 22-33 lbs   | 24–36 lbs | 26–42 lbs | 27–54 lbs |
| Length | 53–84 cm    | 74-94 cm    | 84–102 cm | 89–114 cm | 94–122 cm |
|        | 21–33 in    | 29-37 in    | 33–40 in  | 35–45 in  | 37–48 in  |