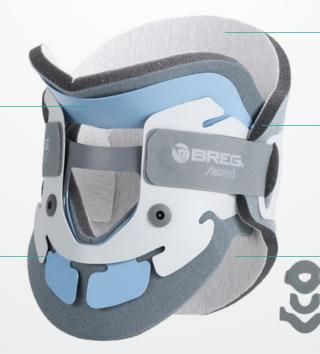

## **ASCEND CERVICAL COLLARS**

Ascend collars come in four adult sizes and five pediatric sizes to accommodate a wide range of patients and anatomical differences.

#### Features of our Ascend cervical collars include:

Mix and match front and back panels separately to accommodate unique anatomies

Specially shaped peripheral support tabs provide increased surface contact area with reduced flexing zone for enhanced comfort

Antimicrobial cottonhemp blend liners to help prevent skin irritation

Ultra-breathable foam padding to reduce perspiration

An extra set of pads to allow for continuity of care during pad cleaning

| Size   | PD1         | PD2         | PD3       | PD4       | PD5       |
|--------|-------------|-------------|-----------|-----------|-----------|
| Age    | 1–18 Months | 9-24 Months | 1–3 Years | 2-5 Years | 3–6 Years |
| Weight | 5–13 kg     | 10-15 kg    | 11–16 kg  | 12–19 kg  | 12–25 kg  |
|        | 11–29 lbs   | 22-33 lbs   | 24–36 lbs | 26–42 lbs | 27–54 lbs |
| Length | 53–84 cm    | 74-94 cm    | 84–102 cm | 89–114 cm | 94–122 cm |
|        | 21–33 in    | 29-37 in    | 33–40 in  | 35–45 in  | 37–48 in  |