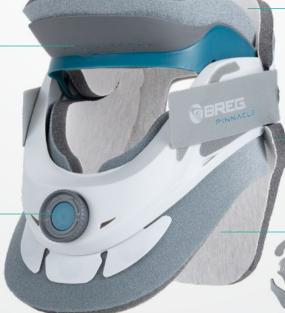

### PINNACLE CERVICAL COLLARS

Breg's new Pinnacle cervical collars have universal sizing for easy inventory management, plus patient-centric features to improve compliance.

#### Features of our Pinnacle cervical collars include:

Flexible material zones that minimize pressure points

positions for virtually

Antimicrobial cottonhemp blend liners to help prevent skin irritation

Ultra-breathable foam padding to reduce perspiration

An easy-to-adjust chin height dial and twelve adjustment An extra set of pads to allow for continuity of unlimited fitting options care during pad cleaning The Pinnacle family includes three types of collars, so providers can choose the best product for their patients.

Anterior and posterior thoracic extensions provide additional support and control

- + Anterior thoracic extension
- Hulti-Post back panel with pivoting occipital support plates that contour to the patient's head
- Support plate positions can be adjusted to avoid discomfort on the occipital protuberance and nerves