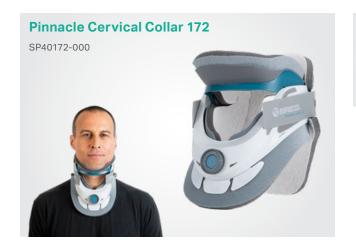

# **PINNACLE**

| Part Numbers                             |             |  |  |  |  |
|------------------------------------------|-------------|--|--|--|--|
| Collars                                  |             |  |  |  |  |
| Pinnacle Cervical Collar 172             | SP40172-000 |  |  |  |  |
| Pinnacle Cervical Collar TX 174          | SP40174-000 |  |  |  |  |
| Pinnacle Cervical Collar MP 180          | SP40180-000 |  |  |  |  |
| Pad Kits                                 |             |  |  |  |  |
| Pad Kit, Pinnacle Cervical Collar 172    | SP40272-000 |  |  |  |  |
| Pad Kit, Pinnacle Cervical Collar TX 174 | SP40274-000 |  |  |  |  |
| Pad Kit, Pinnacle Cervical Collar MP 180 | SP40280-000 |  |  |  |  |