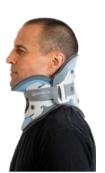

### PINNACLE CERVICAL COLLARS

Breg's new Pinnacle cervical collars have universal sizing for easy inventory management, plus patient-centric features to improve compliance.

#### Features of our Pinnacle cervical collars include:

Flexible material zones that minimize pressure points

positions for virtually

Antimicrobial cottonhemp blend liners to help prevent skin irritation

Anterior and posterior thoracic extensions provide additional support and control

- + Anterior thoracic extension
- Hulti-Post back panel with pivoting occipital support plates that contour to the patient's head
- Support plate positions can be adjusted to avoid discomfort on the occipital protuberance and nerves